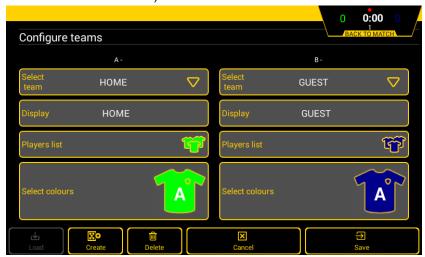

Pressing a game setting brings up a new window in which you can:

- edit the length: duration of each period. The buzzer can be triggered at each end of period and the timer reset.
- 2 edit colour of team shirts and game markings. A standard colour scheme is provided as well as a palette to set your own colour.
- 3 edit the name of the team. After pressing LOCALS or VISITORS, press Config. team to edit the configuration of the teams (edit team screen name, activate players, choice of colours, load a team, create a new team or delete a team):