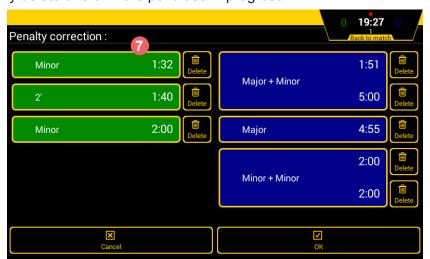

- 4 assign a penalty to a player. List of the penalties:
  - > Minor: 2-minute penalty.
  - > Major: 5-minute penalty.
  - > Minor + Minor: 2-minute penalty + 2 minute.
  - > Major + Minor: 5-minute penalty + 2 minute.
  - > Misconduct: 10-minute penalty.
  - > Minor + Misconduct: 2-minute penalty + 10 minute.

#### Choice of a penalty for the team:

> Minor Team : 2-minute penalty.

- call a time-out. To start the countdown, press the START button. Add or delete a time-out by pressing Correction .
- 6 modify a point from the team score.
- display/modify/delete one or more penalties in progress.