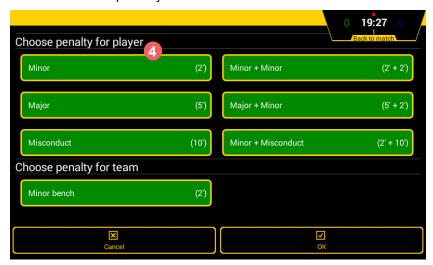

- 4 assign a penalty to a player. List of the penalties:
  - > Minor: 2-minute penalty.
  - > Major: 5-minute penalty.
  - > Minor + Minor: 2-minute penalty + 2 minute.
  - > Major + Minor: 5-minute penalty + 2 minute.
  - > Misconduct: 10-minute penalty.
  - > Minor + Misconduct: 2-minute penalty + 10 minute.

#### Choice of a penalty for the team:

> Minor Team : 2-minute penalty.

- call a time-out. To start the countdown, press the START button. Add or delete a time-out by pressing Correction .
- 6 modify a point from the team score.
- display/modify/delete one or more penalties in progress.