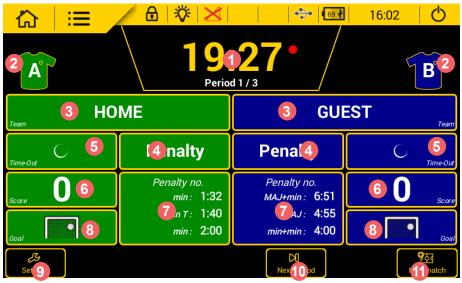

☐

FLOORBALL 2x20 min

Configurations identified by ⊕ can only be edited with the club code.

The club Access code is "1234". It can be changed in the "Club access" menu.

3) Screen in FLOORBALL 3x20 min match mode:

Pressing a game setting brings up a new window in which you can:

- edit the length: duration of each period. The buzzer can be triggered at each end of period and the timer reset.
- 2 edit colour of team shirts and game markings. A standard colour scheme is provided as well as a palette to set your own colour.
- 3 edit the name of the team. After pressing LOCALS or VISITORS, press Config. team to edit the configuration of the teams (edit team screen name, activate players, choice of colours, load a team, create a new team or delete a team):

- 4 assign a penalty to a player. List of the penalties:
  - > Minor: 2-minute penalty.
  - > Major: 5-minute penalty.
  - > Minor + Minor: 2-minute penalty + 2 minute.
  - > Major + Minor: 5-minute penalty + 2 minute.
  - > Misconduct: 10-minute penalty.
  - > Minor + Misconduct: 2-minute penalty + 10 minute.

#### Choice of a penalty for the team:

> Minor Team : 2-minute penalty.

- call a time-out. To start the countdown, press the START button. Add or delete a time-out by pressing Correction .
- 6 modify a point from the team score.
- display/modify/delete one or more penalties in progress.

- 8 add a goal.
- 9 edit the configuration settings (see next page for the list of settings).
- ogo to the next period.
- 1 start a new match. Caution: the match in progress will be lost.